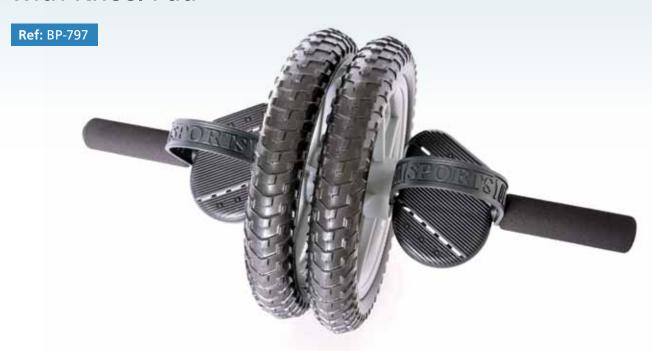

## **Abs Power Wheel**

## with Kneel Pad

Product Information – The ultimate tool to tone your abs, whilst working your whole body at the same time.

- Get the abs you have always wanted this tool will even tone those muscles in the lower abs which are tough to train in most exercises.
- It features two, two-way easy-glide wheels, foot plates with straps and foam padded molded handles for easy grip.
- Includes a knee pad for added comfort.